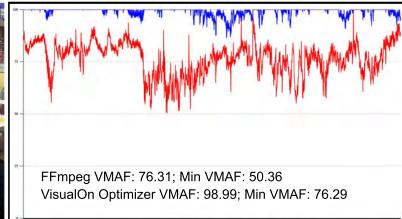

# **VIDEO QUALITY COMPARISON**

1080p Video Quality Comparison Left FFmpeg - Right VisualOn Optimizer

1080p Video Quality VMAF Score Comparison under Same Bitrate
Red FFmpeg - Blue VisualOn Optimizer

Tel: +1(408) 645-6618