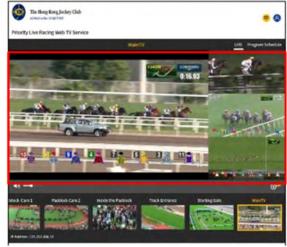

Split-Screen Live Streaming Layout

**Seamless Angle Switching** 

VisualOn's technology is now commercially deployed at the Hong Kong Jockey Club (HKJC), enabling ultra-low latency streaming and multi-view experiences for live racing events.