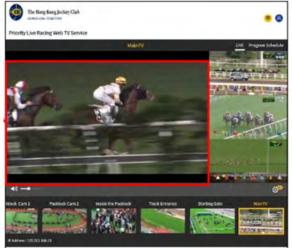

Split-Screen Live Streaming Layout

**Seamless Angle Switching** 

VisualOn's technology is now commercially deployed at the Hong Kong Jockey Club (HKJC), enabling ultra-low latency streaming and multi-view experiences for live racing events.